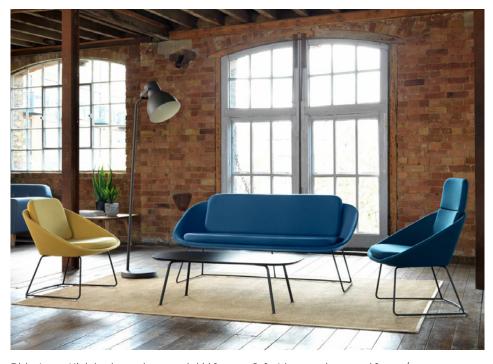

## Fluid curves and soft edges

Solace Compact Tub Chair / Design: Studio Ocee

Harc Tub low back lounge chair / Design: Roger Webb Associates

Alfi Two seater sofa with left and right arm / Design: Henry Gurney

What better way to relax, to wait to rest and recover

Take time to enjoy one of these beautiful pieces. Each one offering its own eclectic vibe and personality from retro inspired to architectural angles lines and soft deep seats.