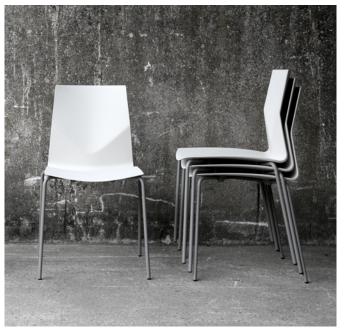

## Shape and reshape with ease

FourLikes® Wall Bench + FourLikes® T / Design: Nørgaard Design FourSure® 44 / Design: Strand+Hvass

Stackable, sustainable and comfortable with a striking, streamlined form and endless possibilities – FourCast® 2 Four

FourSure® 44 / Design: Strand+Hvass FourReal® A XL 74 / Design: Studio Ocee

FourSure® 44 – Always simple, always elegant, built for longevity. A product to be proud of.

Tested for life: FourSure 44® has undergone testing equivalent to 50 years of use. The Seat and Back Durability test EN1728:2012,6.17, and the Seat Front Edge Durability test EN1728:2012,16.18. Imagine a person weighting 110 kg sitting down and leaning back 1 million times and wiggling 500,000 times. Thats what this chair has endured. Whats even more amazing is its kept its striking looks and superb comfort despite aand not a component worn out!