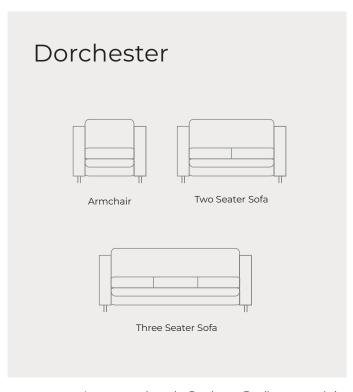

Stretch two seat with arms / Design: lan Marchant

Dishy Low + High back powder coated skid frame + Sofa 4-leg powder coated frame / Design: David Fox

Dorchester Armchair + Two seater sofa + Three seater sofa / Design: Studio Ocee

Sometimes keeping it simple is simply better

Striking square lines and clever use of fabric can create something stunning yet understated. There are times when this is all you need.

Learn more about the Dorchester Family on our website

#### **Dorchester Family**