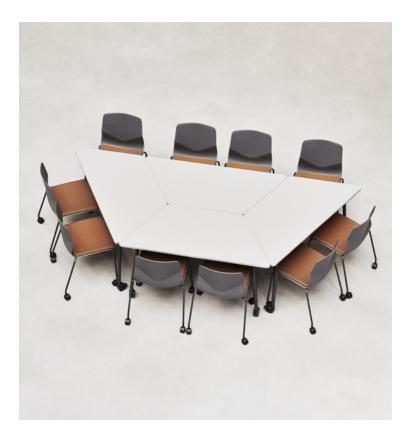

### Break down hierarchies and have better meetings

FourReal® 741 Flake – It just takes one person to folded it up and store it away

Four Me $^{\rm 9}$ 11 + Four Me $^{\rm 9}$ 44 + Four Me $^{\rm 9}$ 88 + Four Me $^{\rm 9}$ 99 + Four Me $^{\rm 9}$ 66 / Design: Strand+Hvass