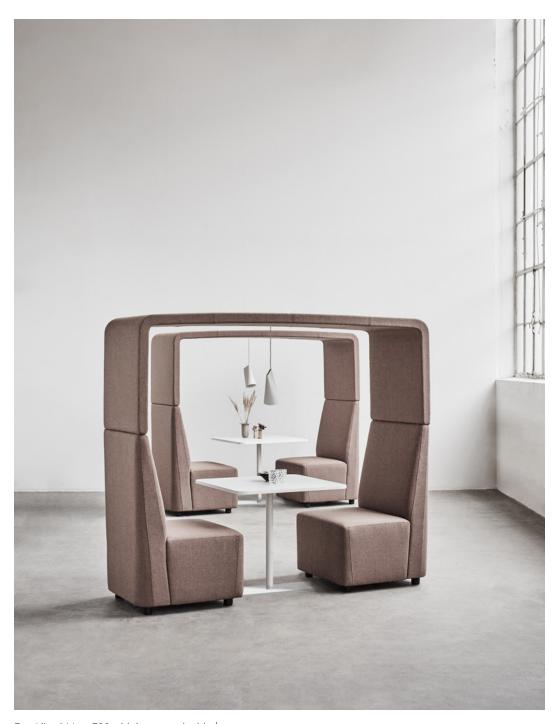

FourUs® Work Booth / Design: Nørgaard Design

A truly flexible and adaptive piece of furniture. Offering heightened levels of acoustic and visual privacy. The FourUs® Booth provides the perfect spot to meet, discuss and to create in complete comfort.

Not only is the FourUs® Booth beautiful to look at but it its integrated pivot table and ease of cleaning means it will bring joy to your facilities teams. Whats not to love.

### FourUs – m²eetings the smart way

FourUs® Booth with Pivot table that effortlessly moves both horizontally and vertically.

Tone up the colours for vibrant fun spaces, and cool it down for relaxing, quiet places