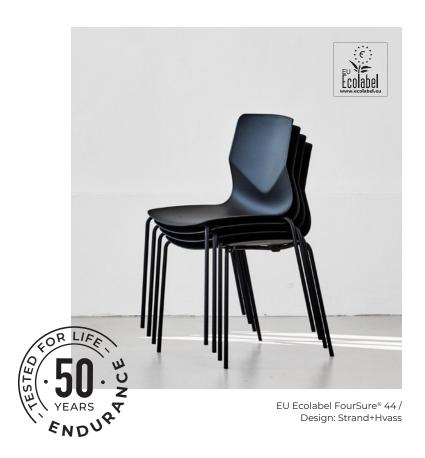

FourSure® 44 / Design: Strand+Hvass FourReal® A XL 74 / Design: Studio Ocee

FourSure® 44 – Always simple, always elegant, built for longevity. A product to be proud of.

Tested for life: FourSure 44® has undergone testing equivalent to 50 years of use. The Seat and Back Durability test EN1728:2012,6.17, and the Seat Front Edge Durability test EN1728:2012,16.18. Imagine a person weighting 110 kg sitting down and leaning back 1 million times and wiggling 500,000 times. Thats what this chair has endured. Whats even more amazing is its kept its striking looks and superb comfort despite aand not a component worn out!