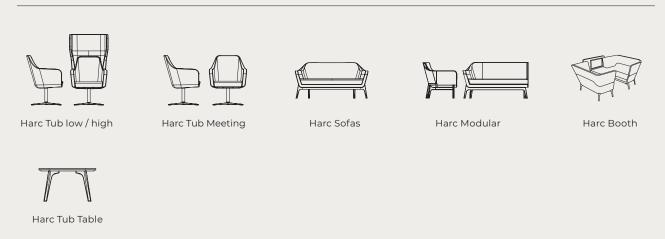

### An environment with heart. Changing culture by shaping conversations.

Harc high back + low back chairs with skid frame base / Design: Roger Webb Associates

Harc Armchair and Modular sofa with black oak frame / Design: Roger Webb Associates

See the complete Harc Range at our website.

Billo Armchair / Design: Roger Webb Associates

Billo Two Seater Sofa / Design: Roger Webb Associates

With its deep seat and enveloping arms what better way to relax than with Billo. Contrasting twinned stitching adds a crisp finish to this curvy piece.

## Fluid curves and soft edges

Solace Compact Tub Chair / Design: Studio Ocee

Harc Tub low back lounge chair / Design: Roger Webb Associates

Alfi Two seater sofa with left and right arm / Design: Henry Gurney

#### Harc Family