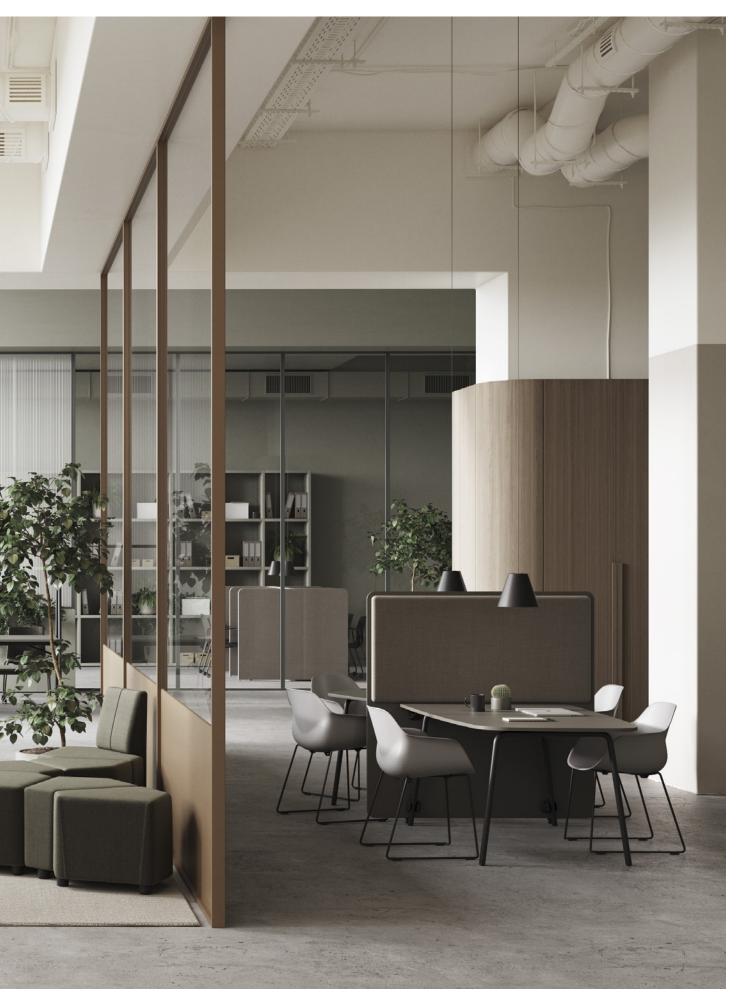

### Break down hierarchies and have better meetings

FourReal® 741 Flake – It just takes one person to folded it up and store it away

Four Me $^{\rm 9}$ 11 + Four Me $^{\rm 9}$ 44 + Four Me $^{\rm 9}$ 88 + Four Me $^{\rm 9}$ 99 + Four Me $^{\rm 9}$ 66 / Design: Strand+Hvass

FourUs® Work Booth / Design: Nørgaard Design

A truly flexible and adaptive piece of furniture. Offering heightened levels of acoustic and visual privacy. The FourUs® Booth provides the perfect spot to meet, discuss and to create in complete comfort.

Not only is the FourUs® Booth beautiful to look at but it its integrated pivot table and ease of cleaning means it will bring joy to your facilities teams. Whats not to love.

### FourUs – m²eetings the smart way

FourUs® Booth with Pivot table that effortlessly moves both horizontally and vertically.

Tone up the colours for vibrant fun spaces, and cool it down for relaxing, quiet places