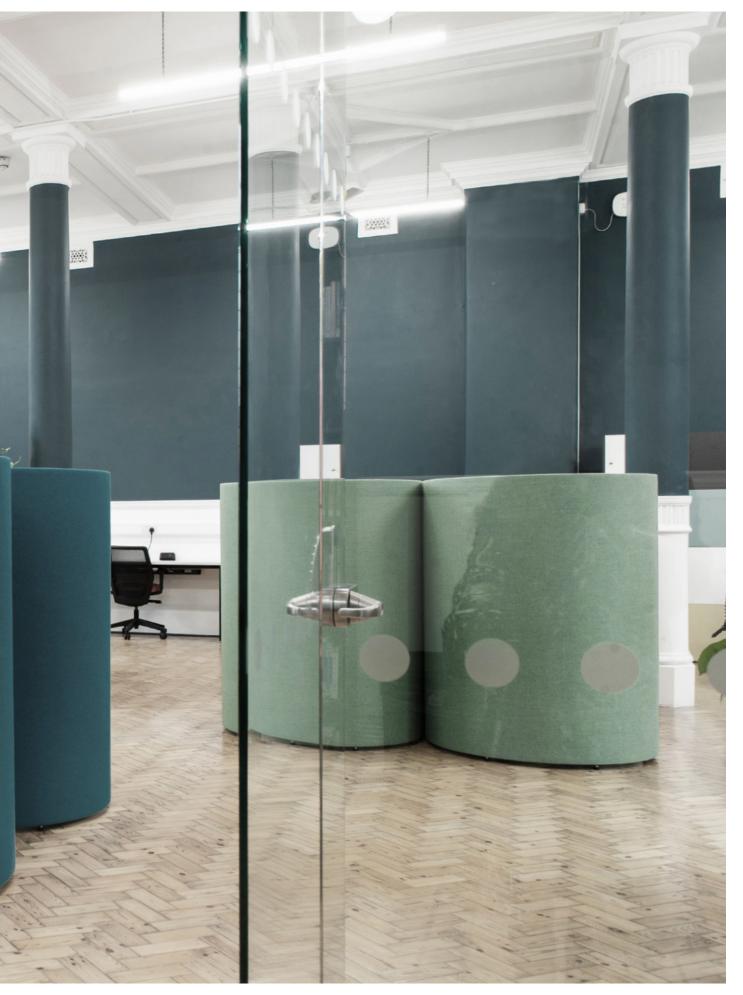

Hilly / Design: Studio Ocee

Case: Westminster Business Library, London / Rainbow DEN Curve units back to back / Design: Kudos Design

DEN Booth 2 / Design: Kudos Design

A small creative and private space. A safe retreat. DEN is that space. The Den family is your noise barrier, acoustically enhanced to separate you from the hubbub of the workplace.

DEN Booth 2 / Design: Kudos Design

# The luxury of privacy side by side

See all configurations at our website.