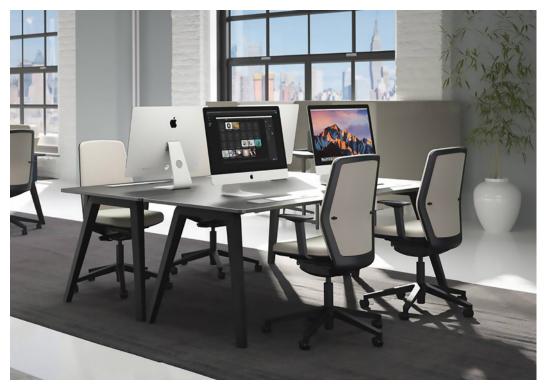

Heron armchair + ottoman with turned steel legs / Design: Ernest Race

FourSure® 44 + FourSure® 88 / Design: Strand+Hvass FourReal® 74 + FourReal® A / Design: Studio Ocee

We believe eating spaces should be truly multifunctional and work all hours of the day, not just between 12pm and 1pm. Therefore, the power to reconfigure easily and quickly is essential to accommodate different needs and functions. Luckily, that is no problem with our multifunctional and flexible furniture. It's relatively simple, just take your table for a walk or stack the chairs on trolleys.

## Shape and reshape with ease

FourLikes® Wall Bench + FourLikes® T / Design: Nørgaard Design FourSure® 44 / Design: Strand+Hvass

Stackable, sustainable and comfortable with a striking, streamlined form and endless possibilities – FourCast® 2 Four

FourCast® 2 Four / Design: Strand+Hvass

See the complete FourCast® 2 Family at our website

Case: Bitzer Kählteteknik, Germany / Bluhm Kommunikationsdesign® Four® Eating + FourCast® 2 Four / Design: Strand+Hvass

FourSure® 44 / Design: Strand+Hvass FourReal® A XL 74 / Design: Studio Ocee

FourSure® 44 – Always simple, always elegant, built for longevity. A product to be proud of.

Tested for life: FourSure 44® has undergone testing equivalent to 50 years of use. The Seat and Back Durability test EN1728:2012,6.17, and the Seat Front Edge Durability test EN1728:2012,16.18. Imagine a person weighting 110 kg sitting down and leaning back 1 million times and wiggling 500,000 times. Thats what this chair has endured. Whats even more amazing is its kept its striking looks and superb comfort despite aand not a component worn out!