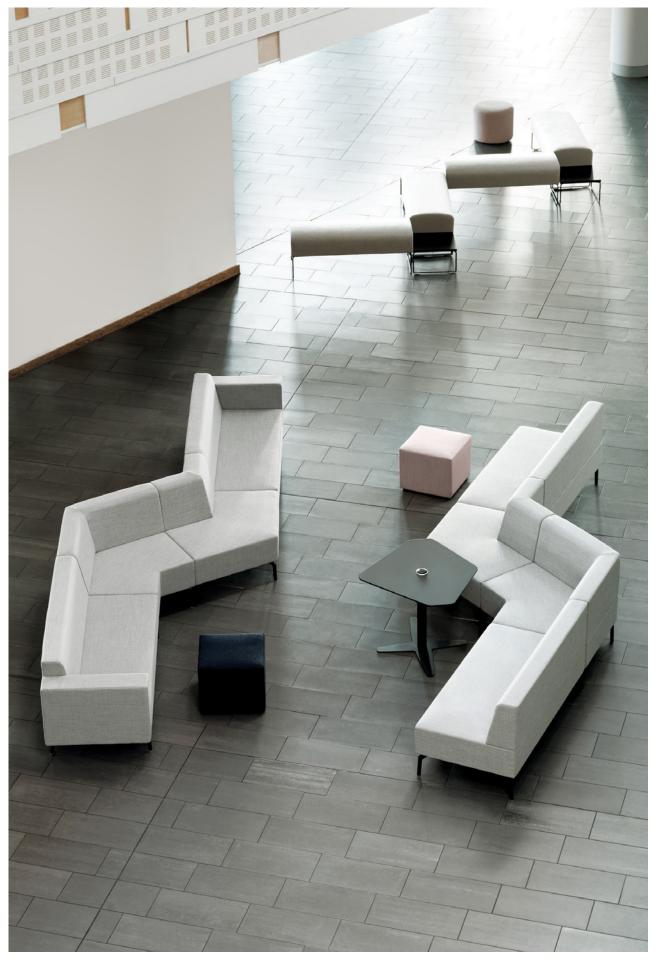

### An environment with heart. Changing culture by shaping conversations.

Harc high back + low back chairs with skid frame base / Design: Roger Webb Associates

Harc Armchair and Modular sofa with black oak frame / Design: Roger Webb Associates

## Fluid curves and soft edges

Solace Compact Tub Chair / Design: Studio Ocee

Harc Tub low back lounge chair / Design: Roger Webb Associates

Alfi Two seater sofa with left and right arm / Design: Henry Gurney

What better way to relax, to wait to rest and recover

Take time to enjoy one of these beautiful pieces. Each one offering its own eclectic vibe and personality from retro inspired to architectural angles lines and soft deep seats.