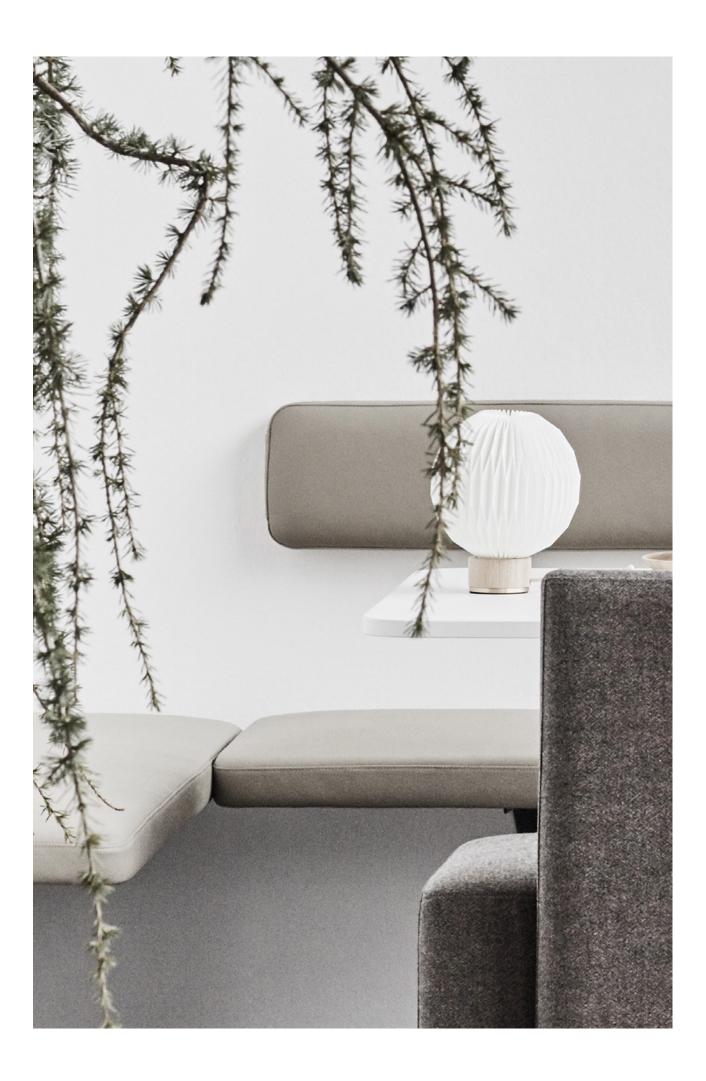

### FourUs – m²eetings the smart way

FourUs® Booth with Pivot table that effortlessly moves both horizontally and vertically.

Tone up the colours for vibrant fun spaces, and cool it down for relaxing, quiet places

Hilly / Design: Studio Ocee

Case: Westminster Business Library, London / Rainbow DEN Curve units back to back / Design: Kudos Design

DEN Booth 2 / Design: Kudos Design

A small creative and private space. A safe retreat. DEN is that space. The Den family is your noise barrier, acoustically enhanced to separate you from the hubbub of the workplace.