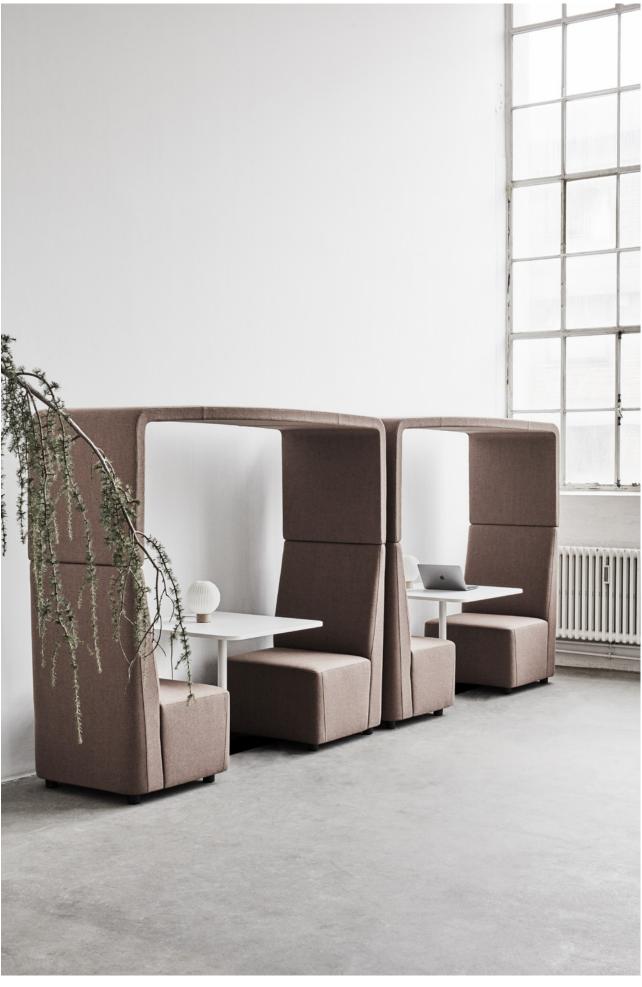

FourUs® Work Booth / Design: Nørgaard Design

A truly flexible and adaptive piece of furniture. Offering heightened levels of acoustic and visual privacy. The FourUs® Booth provides the perfect spot to meet, discuss and to create in complete comfort.

Not only is the FourUs® Booth beautiful to look at but it its integrated pivot table and ease of cleaning means it will bring joy to your facilities teams. Whats not to love.

### FourUs – m²eetings the smart way

FourUs® Booth with Pivot table that effortlessly moves both horizontally and vertically.

Tone up the colours for vibrant fun spaces, and cool it down for relaxing, quiet places