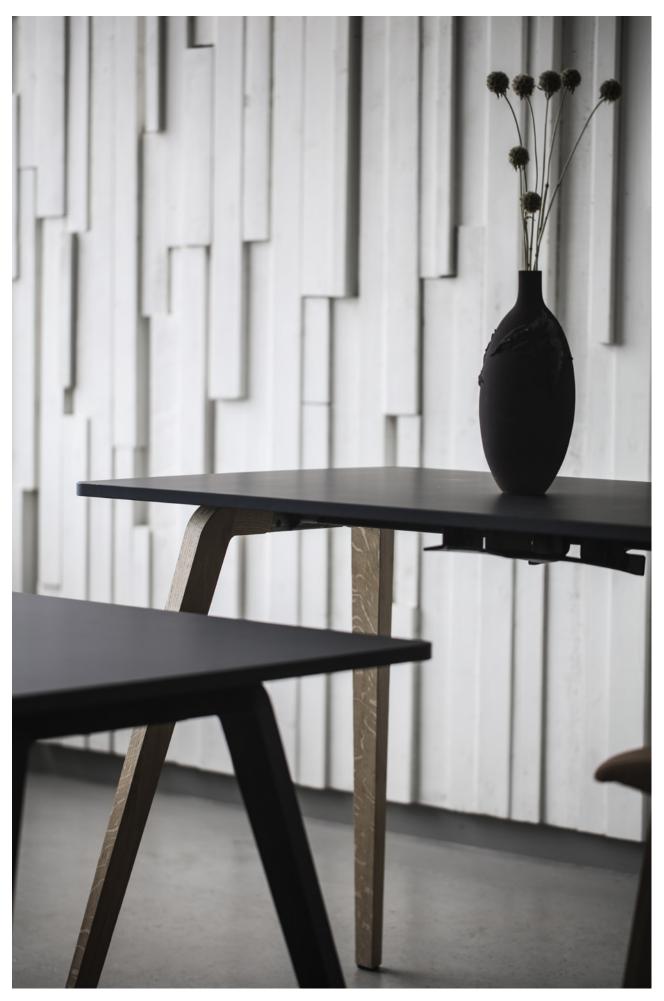

Sharp, yet soft. Light, yet solid. Together, yet apart.

FourMe® 88 / Design: Strand+Hvass

FourReal® 741 Flake / Design: Nørgaard Design RoomInRoom / Design: Studio Ocee

### Break down hierarchies and have better meetings

FourReal® 741 Flake – It just takes one person to folded it up and store it away

Four Me $^{\rm 9}$ 11 + Four Me $^{\rm 9}$ 44 + Four Me $^{\rm 9}$ 88 + Four Me $^{\rm 9}$ 99 + Four Me $^{\rm 9}$ 66 / Design: Strand+Hvass