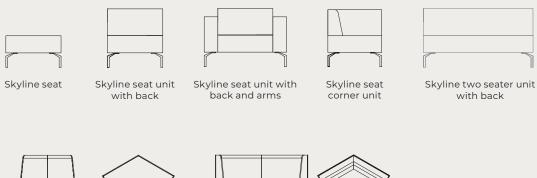

#### Skyline Family

Skyline 120° concave unit with back

Skyline single table unit