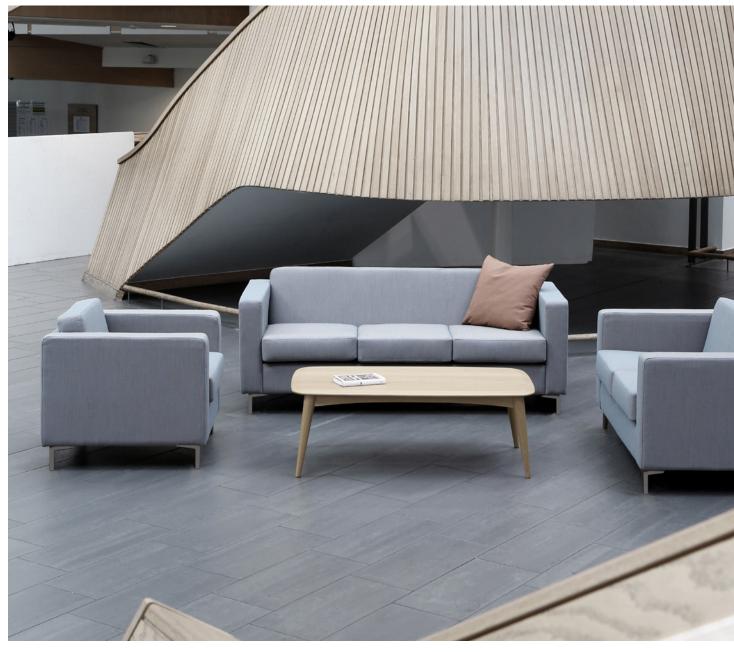

FourReal® 74 / Design: Studio Ocee

FourSure® 90 / Design: Strand+Hvass FourReal® 90 + RoomInRoom / Design: Studio Ocee

The FourReal® Family offers a range of clever space saving table solutions for spaces in all scales.