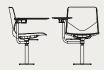

FourSure® 44 / Design: Strand+Hvass FourReal® A XL 74 / Design: Studio Ocee

FourSure® 44 – Always simple, always elegant, built for longevity. A product to be proud of.

Tested for life: FourSure 44® has undergone testing equivalent to 50 years of use. The Seat and Back Durability test EN1728:2012,6.17, and the Seat Front Edge Durability test EN1728:2012,16.18. Imagine a person weighting 110 kg sitting down and leaning back 1 million times and wiggling 500,000 times. Thats what this chair has endured. Whats even more amazing is its kept its striking looks and superb comfort despite aand not a component worn out!