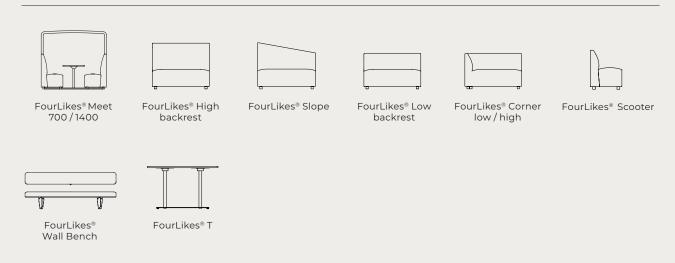

It is time to rethink your office space

FourLikes® / Design: Nørgaard Design

FourReal® Flake 741 + FourMe 88 / Design: Strand+Hvass RoomInRoom / Design: Studio Ocee

One moment we are working, the next we are in a meeting or relaxing over a cup of coffee. We believe that furniture should be modular and flexible to accommodate constantly changing needs. Collaborative spaces. Social spaces. Quiet spaces. Private spaces. All in one room to help you complete your to-do list throughout the day.

FourLikes® Meet 700 with integrated table / Design: Nørgaard Design

FourLikes® + FourLikes® Scooter / Design: Nørgaard Design Four® Resting tables / Design: Strand+Hvass

Flawlessly blending the boundaries of home, office, and everyday life

FourLikes® Scooter / Design: Nørgaard Design

FourLikes® 120 Convex + 120 Concave / Design: Nørgaard Design

Skyline Corner + Full back + 120 Convex + 120 Concave / Design: Henry Gurney Stools Dash / Design: Studio Ocee

Sharp, yet soft. Light, yet solid. Together, yet apart.

FourMe® 88 / Design: Strand+Hvass

FourReal® 741 Flake / Design: Nørgaard Design RoomInRoom / Design: Studio Ocee

## Shape and reshape with ease

FourLikes® Wall Bench + FourLikes® T / Design: Nørgaard Design FourSure® 44 / Design: Strand+Hvass

Stackable, sustainable and comfortable with a striking, streamlined form and endless possibilities – FourCast® 2 Four