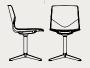

FourSure® 44 / Design: Strand+Hvass FourReal® A XL 74 / Design: Studio Ocee

FourSure® 44 – Always simple, always elegant, built for longevity. A product to be proud of.

Tested for life: FourSure 44® has undergone testing equivalent to 50 years of use. The Seat and Back Durability test EN1728:2012,6.17, and the Seat Front Edge Durability test EN1728:2012,16.18. Imagine a person weighting 110 kg sitting down and leaning back 1 million times and wiggling 500,000 times. Thats what this chair has endured. Whats even more amazing is its kept its striking looks and superb comfort despite aand not a component worn out!