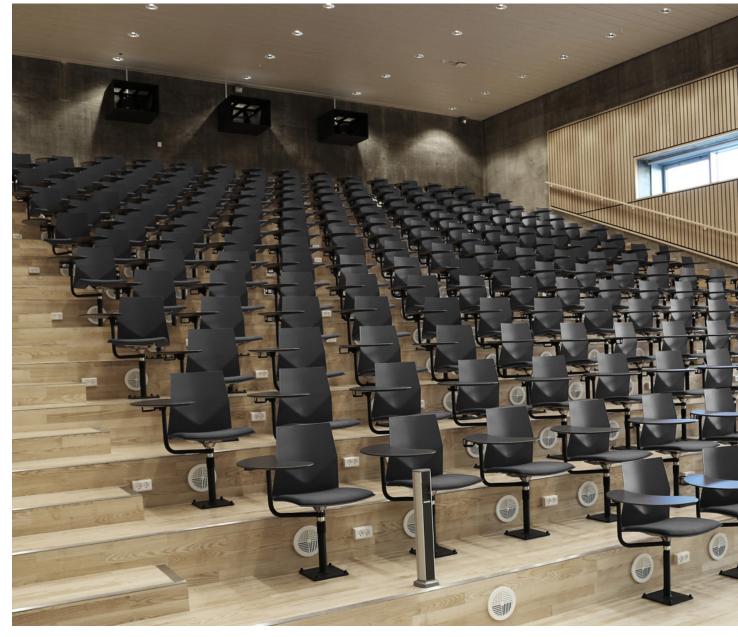

Just about anywhere you like.

FourCast® 2 Audi / Design: Strand+Hvass

The modern auditorium needs to be in flux, right? And flexible. The FourCast® 2 Audi holds both qualities and more. Available with a swivel feature you don't have to get up for that person who is always late for a class or a lecture.