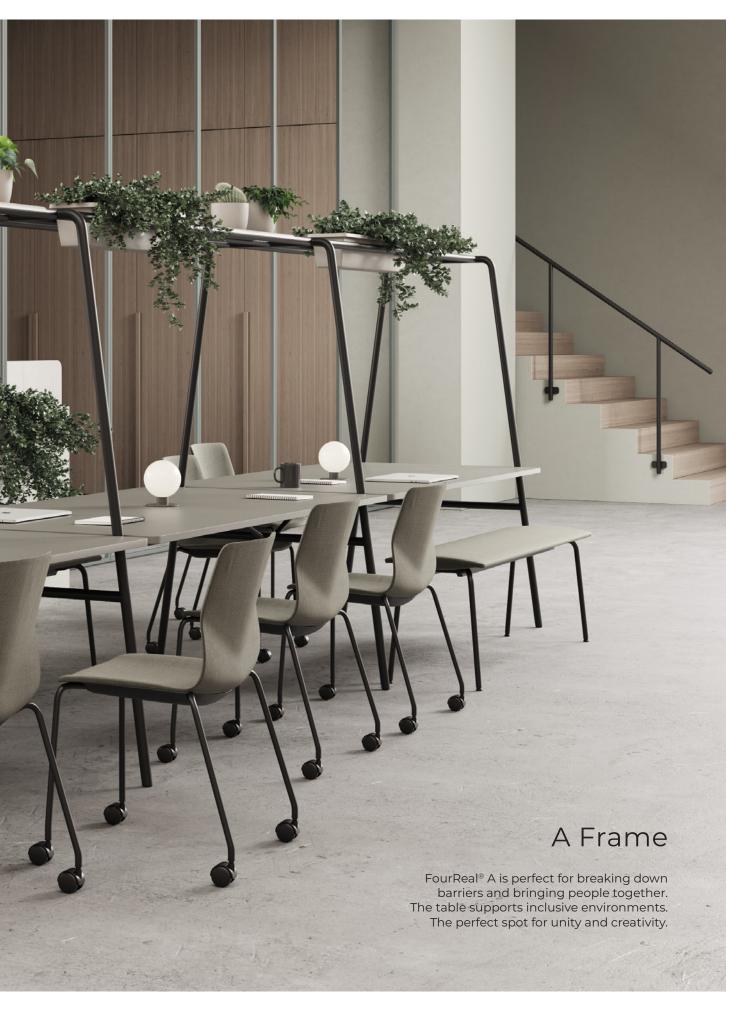

Heron armchair + ottoman with turned steel legs / Design: Ernest Race

FourSure® 44 + FourSure® 88 / Design: Strand+Hvass FourReal® 74 + FourReal® A / Design: Studio Ocee

We believe eating spaces should be truly multifunctional and work all hours of the day, not just between 12pm and 1pm. Therefore, the power to reconfigure easily and quickly is essential to accommodate different needs and functions. Luckily, that is no problem with our multifunctional and flexible furniture. It's relatively simple, just take your table for a walk or stack the chairs on trolleys.

FourReal® 74 / Design: Studio Ocee

FourSure® 90 / Design: Strand+Hvass FourReal® 90 + RoomInRoom / Design: Studio Ocee

The FourReal® Family offers a range of clever space saving table solutions for spaces in all scales.