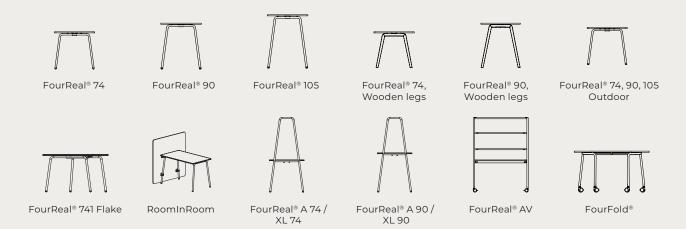

## FourReal® Table Family

FourReal® 74 / Design: Studio Ocee

FourSure® 90 / Design: Strand+Hvass FourReal® 90 + RoomInRoom / Design: Studio Ocee

The FourReal® Family offers a range of clever space saving table solutions for spaces in all scales.

FourReal® tables with castors for optimum flexibility.

FourReal® Table / RoomInRoom – It just takes one person to folded it up and store it away.

FourReal® A XL / Design: Studio Ocee FourSure® 77 + Four® Seating Bench / Design: Strand+Hvass

### The four-legged flip-top FourFold® table. So easy to handle. So flexible.

FourFold® 140x70 cm / Design: Broome Jenkins

FourFold® Trapez table / Design: Broome Jenkins

The structure of the table allows for efficient storage and multiple configurations.