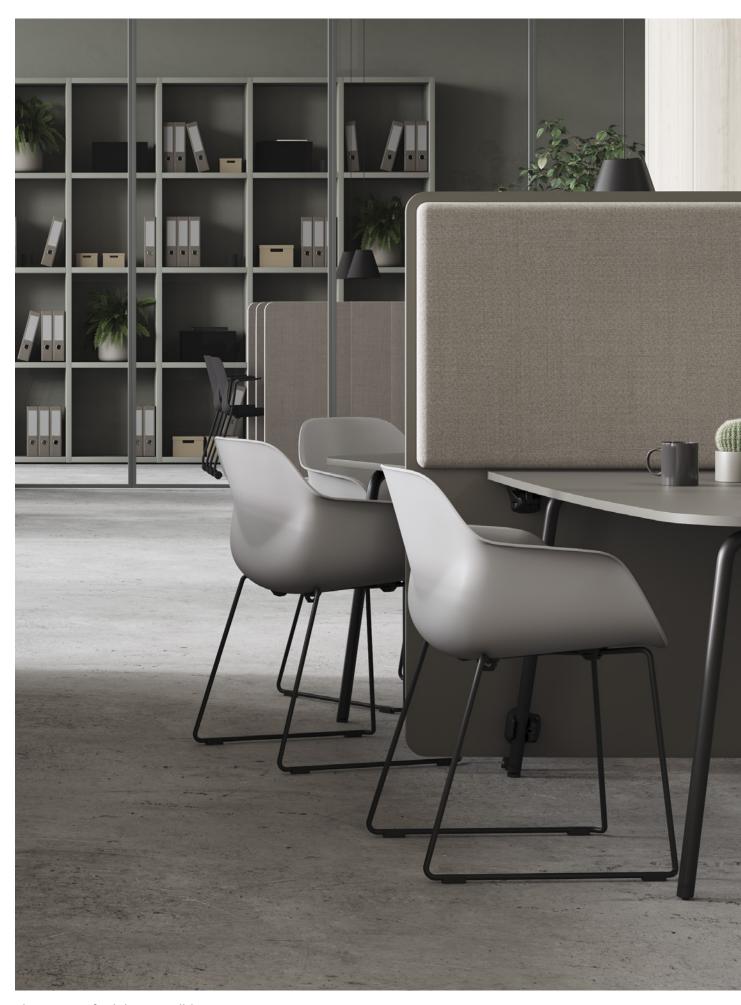

# Sit better, work better

Absolute Task Chair / Design: Studio Ocee

Available in mesh and upholstery with integrated lumbar and numerous options including adjustable arms, seat slide, headrests and various bases. The list goes on and on...