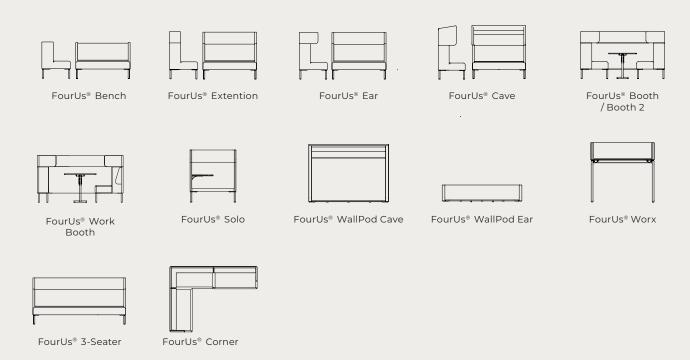

FourUs® Work Booth / Design: Nørgaard Design

A truly flexible and adaptive piece of furniture. Offering heightened levels of acoustic and visual privacy. The FourUs® Booth provides the perfect spot to meet, discuss and to create in complete comfort.

Not only is the FourUs® Booth beautiful to look at but it its integrated pivot table and ease of cleaning means it will bring joy to your facilities teams. Whats not to love.

### FourUs – m²eetings the smart way

FourUs® Booth with Pivot table that effortlessly moves both horizontally and vertically.

Tone up the colours for vibrant fun spaces, and cool it down for relaxing, quiet places

### FourUs® Family