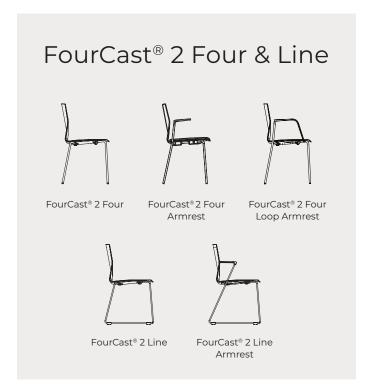

## Shape and reshape with ease

FourLikes® Wall Bench + FourLikes® T / Design: Nørgaard Design FourSure® 44 / Design: Strand+Hvass

Stackable, sustainable and comfortable with a striking, streamlined form and endless possibilities – FourCast® 2 Four

FourCast® 2 Four / Design: Strand+Hvass

See the complete FourCast® 2 Family at our website

Case: Bitzer Kählteteknik, Germany / Bluhm Kommunikationsdesign® Four® Eating + FourCast® 2 Four / Design: Strand+Hvass

### FourCast® 2 Family

FourCast® 2 Four

FourCast® 2 Four, Wooden legs

FourCast® 2 Line

FourCast® 2 Counter/ High

FourCast® 2 Counter/ High Four

FourCast® 2 Wheeler

FourCast® 277