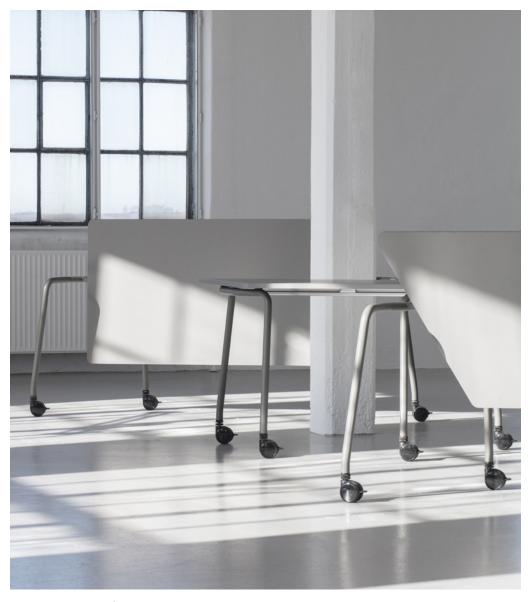

FourReal® tables with castors for optimum flexibility.

FourReal® Table / RoomInRoom – It just takes one person to folded it up and store it away.

FourReal® A XL / Design: Studio Ocee FourSure® 77 + Four® Seating Bench / Design: Strand+Hvass