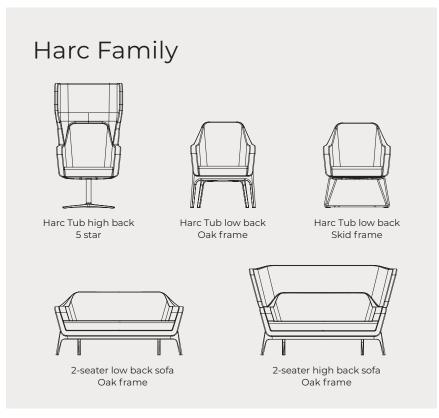

for vibrant fun spaces, and cool it down for relaxing, quiet places



Hilly / Design: Studio Ocee





Case: Westminster Business Library, London / Rainbow DEN Curve units back to back / Design: Kudos Design

DEN Booth 2 / Design: Kudos Design



A small creative and private space. A safe retreat. DEN is that space. The Den family is your noise barrier, acoustically enhanced to separate you from the hubbub of the workplace.



DEN Booth 2 / Design: Kudos Design

# The luxury of privacy side by side



See all configurations at our website.

### An environment with heart. Changing culture by shaping conversations.



Harc high back + low back chairs with skid frame base / Design: Roger Webb Associates



Harc Armchair and Modular sofa with black oak frame / Design: Roger Webb Associates



See the complete Harc Range at our website.



Billo Armchair / Design: Roger Webb Associates



Billo Two Seater Sofa / Design: Roger Webb Associates

With its deep seat and enveloping arms what better way to relax than with Billo. Contrasting twinned stitching adds a crisp finish to this curvy piece.

## Fluid curves and soft edges



Solace Compact Tub Chair / Design: Studio Ocee



Harc Tub low back lounge chair / Design: Roger Webb Associates

Alfi Two seater sofa with left and right arm / Design: Henry Gurney

What better way to relax, to wait to rest and recover

Take time to enjoy one of these beautiful pieces. Each one offering its own eclectic vibe and personality from retro inspired to architectural angles lines and soft deep seats.



Stretch two seat with arms / Design: lan