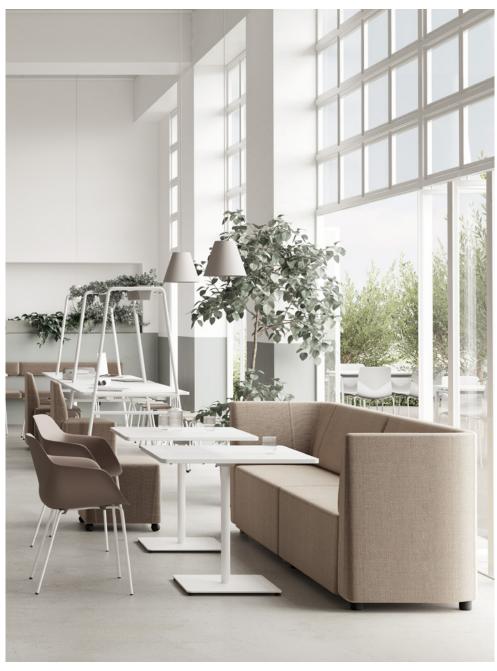

It is time to rethink your office space

FourLikes® / Design: Nørgaard Design

FourReal® Flake 741 + FourMe 88 / Design: Strand+Hvass RoomInRoom / Design: Studio Ocee

One moment we are working, the next we are in a meeting or relaxing over a cup of coffee. We believe that furniture should be modular and flexible to accommodate constantly changing needs. Collaborative spaces. Social spaces. Quiet spaces. Private spaces. All in one room to help you complete your to-do list throughout the day.

FourLikes® Meet 700 with integrated table / Design: Nørgaard Design

FourLikes® + FourLikes® Scooter / Design: Nørgaard Design Four® Resting tables / Design: Strand+Hvass

Flawlessly blending the boundaries of home, office, and everyday life

FourLikes® Scooter / Design: Nørgaard Design

FourLikes® 120 Convex + 120 Concave / Design: Nørgaard Design

Skyline Corner + Full back + 120 Convex + 120 Concave / Design: Henry Gurney Stools Dash / Design: Studio Ocee

Sharp, yet soft. Light, yet solid. Together, yet apart.

FourMe® 88 / Design: Strand+Hvass

FourReal® 741 Flake / Design: Nørgaard Design RoomInRoom / Design: Studio Ocee