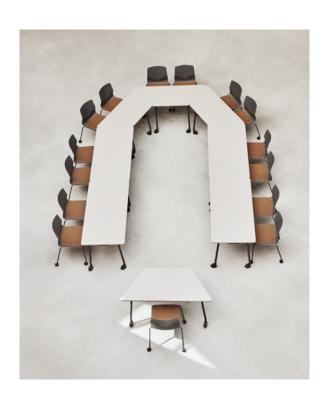

Quietly confident, leaving your audience impressed for all the right reasons

Inno® Audi with integrated cup holder and coat hook / Design: Studio Ocee

The **Connect** design reduces the overall space requirement by combining a didactic lecture theatre with a collaborative break-out space. Smaller footprint, more efficiency, more user satisfaction.

Bespoke. Collaborative. Space Saving. Connected. Clever.

Case: NBA Loughborough Design School, UK Connect / Design: Burwell Architects & Race Furniture

FourLikes® Meet 700 with integrated table / Design: Nørgaard Design