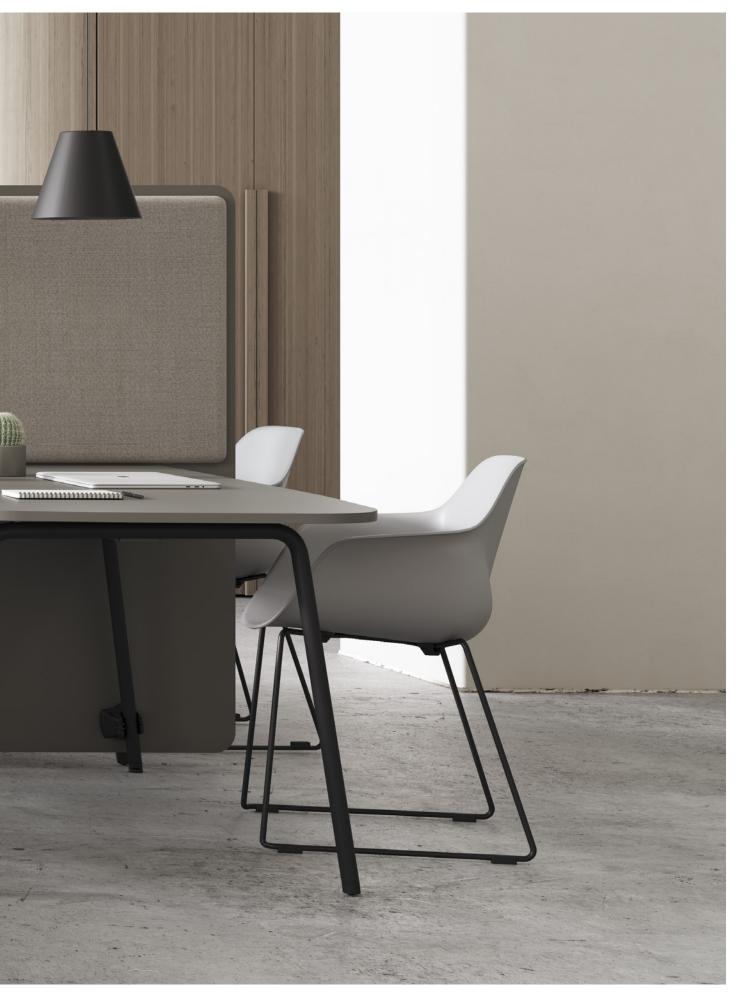

# Sit better, work better

Absolute Task Chair / Design: Studio Ocee

Available in mesh and upholstery with integrated lumbar and numerous options including adjustable arms, seat slide, headrests and various bases. The list goes on and on...