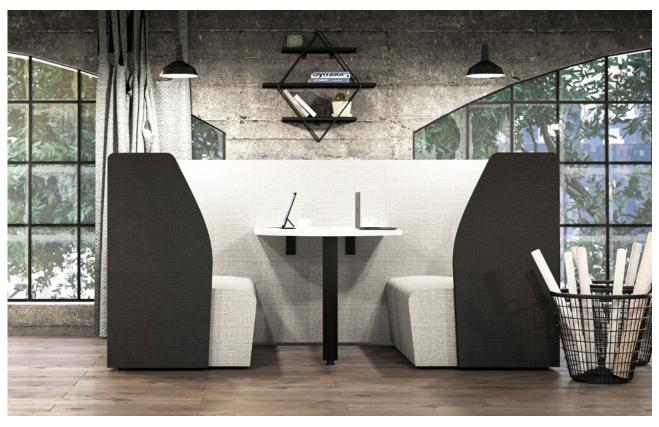

Quietly confident, leaving your audience impressed for all the right reasons

Inno® Audi with integrated cup holder and coat hook / Design: Studio Ocee

The **Connect** design reduces the overall space requirement by combining a didactic lecture theatre with a collaborative break-out space. Smaller footprint, more efficiency, more user satisfaction.

Bespoke. Collaborative. Space Saving. Connected. Clever.

Case: NBA Loughborough Design School, UK Connect / Design: Burwell Architects & Race Furniture

FourLikes® Meet 700 with integrated table / Design: Nørgaard Design