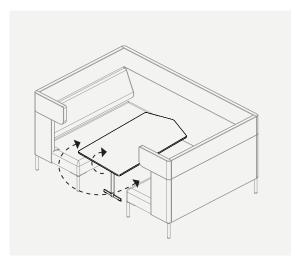

### FourUs – m²eetings the smart way

FourUs® Booth with Pivot table that effortlessly moves both horizontally and vertically.

Tone up the colours for vibrant fun spaces, and cool it down for relaxing, quiet places