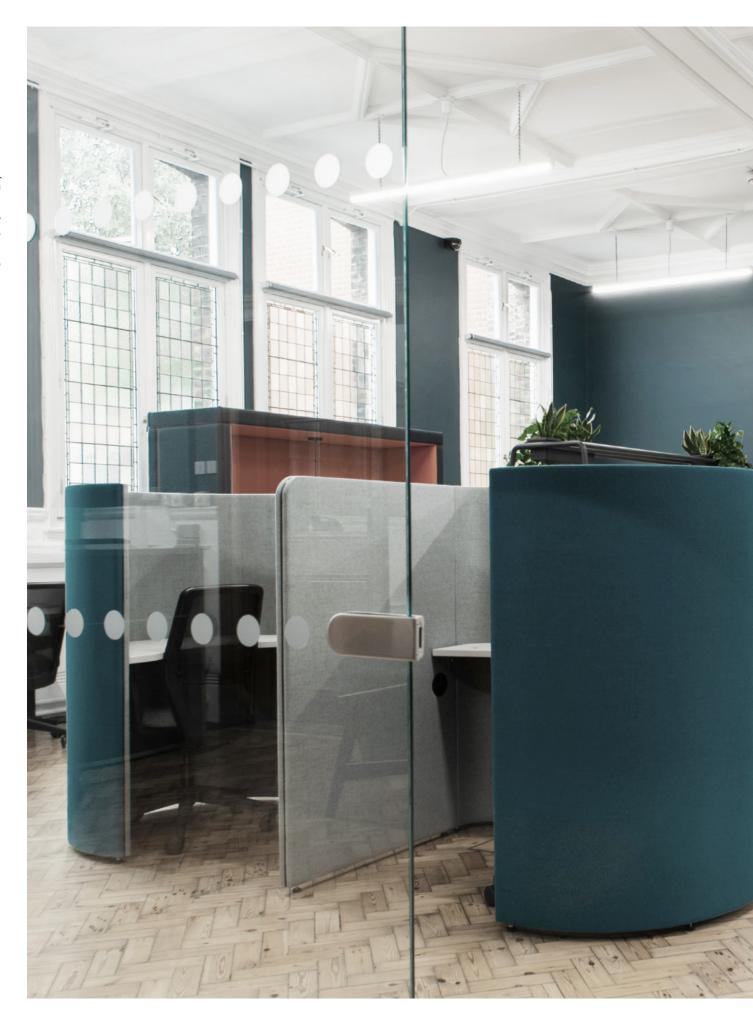

FourUs® Work Booth / Design: Nørgaard Design

A truly flexible and adaptive piece of furniture. Offering heightened levels of acoustic and visual privacy. The FourUs® Booth provides the perfect spot to meet, discuss and to create in complete comfort.

Not only is the FourUs® Booth beautiful to look at but it its integrated pivot table and ease of cleaning means it will bring joy to your facilities teams. Whats not to love.

### FourUs – m²eetings the smart way

FourUs® Booth with Pivot table that effortlessly moves both horizontally and vertically.

Tone up the colours for vibrant fun spaces, and cool it down for relaxing, quiet places