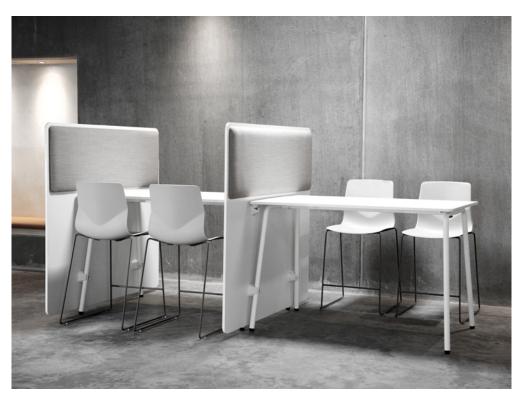

Quietly confident, leaving your audience impressed for all the right reasons

Inno® Audi with integrated cup holder and coat hook / Design: Studio Ocee

The **Connect** design reduces the overall space requirement by combining a didactic lecture theatre with a collaborative break-out space. Smaller footprint, more efficiency, more user satisfaction.

Bespoke. Collaborative. Space Saving. Connected. Clever.

Case: NBA Loughborough Design School, UK Connect / Design: Burwell Architects & Race Furniture

FourLikes® Meet 700 with integrated table / Design: Nørgaard Design