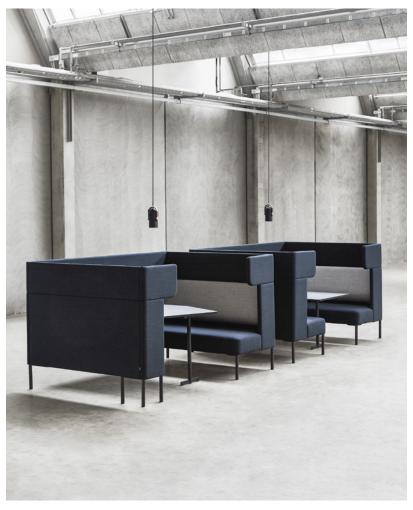

FourUs® Work Booth / Design: Nørgaard Design

A truly flexible and adaptive piece of furniture. Offering heightened levels of acoustic and visual privacy. The FourUs® Booth provides the perfect spot to meet, discuss and to create in complete comfort.

Not only is the FourUs® Booth beautiful to look at but it its integrated pivot table and ease of cleaning means it will bring joy to your facilities teams. Whats not to love.

### FourUs – m²eetings the smart way

FourUs® Booth with Pivot table that effortlessly moves both horizontally and vertically.

Tone up the colours for vibrant fun spaces, and cool it down for relaxing, quiet places