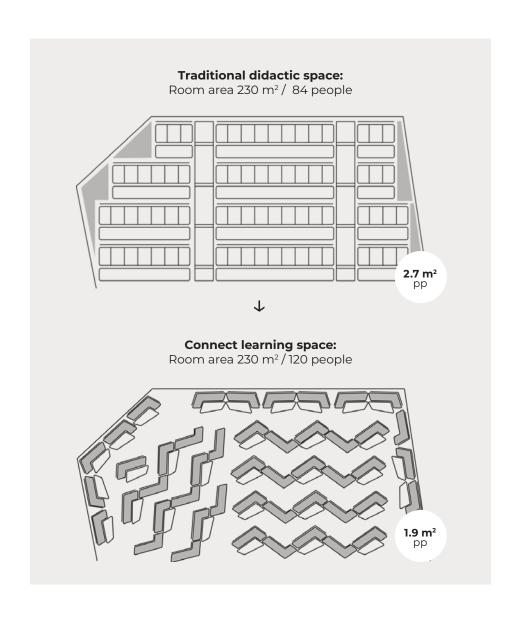

Quietly confident, leaving your audience impressed for all the right reasons

Inno® Audi with integrated cup holder and coat hook / Design: Studio Ocee

The **Connect** design reduces the overall space requirement by combining a didactic lecture theatre with a collaborative break-out space. Smaller footprint, more efficiency, more user satisfaction.

Bespoke. Collaborative. Space Saving. Connected. Clever.

Case: NBA Loughborough Design School, UK Connect / Design: Burwell Architects & Race Furniture

FourLikes® Meet 700 with integrated table / Design: Nørgaard Design