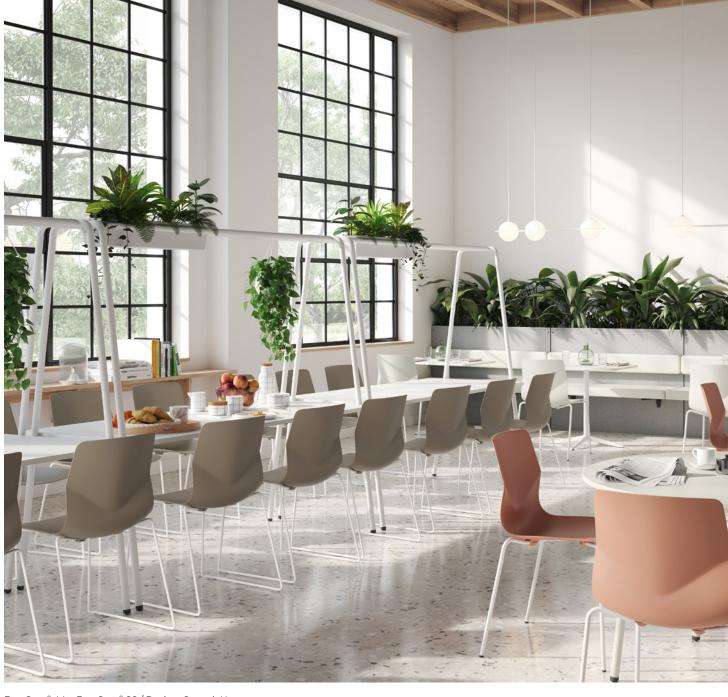

Heron armchair + ottoman with turned steel legs / Design: Ernest Race

FourSure® 44 + FourSure® 88 / Design: Strand+Hvass FourReal® 74 + FourReal® A / Design: Studio Ocee

We believe eating spaces should be truly multifunctional and work all hours of the day, not just between 12pm and 1pm. Therefore, the power to reconfigure easily and quickly is essential to accommodate different needs and functions. Luckily, that is no problem with our multifunctional and flexible furniture. It's relatively simple, just take your table for a walk or stack the chairs on trolleys.

## Shape and reshape with ease

FourLikes® Wall Bench + FourLikes® T / Design: Nørgaard Design FourSure® 44 / Design: Strand+Hvass

Stackable, sustainable and comfortable with a striking, streamlined form and endless possibilities – FourCast® 2 Four