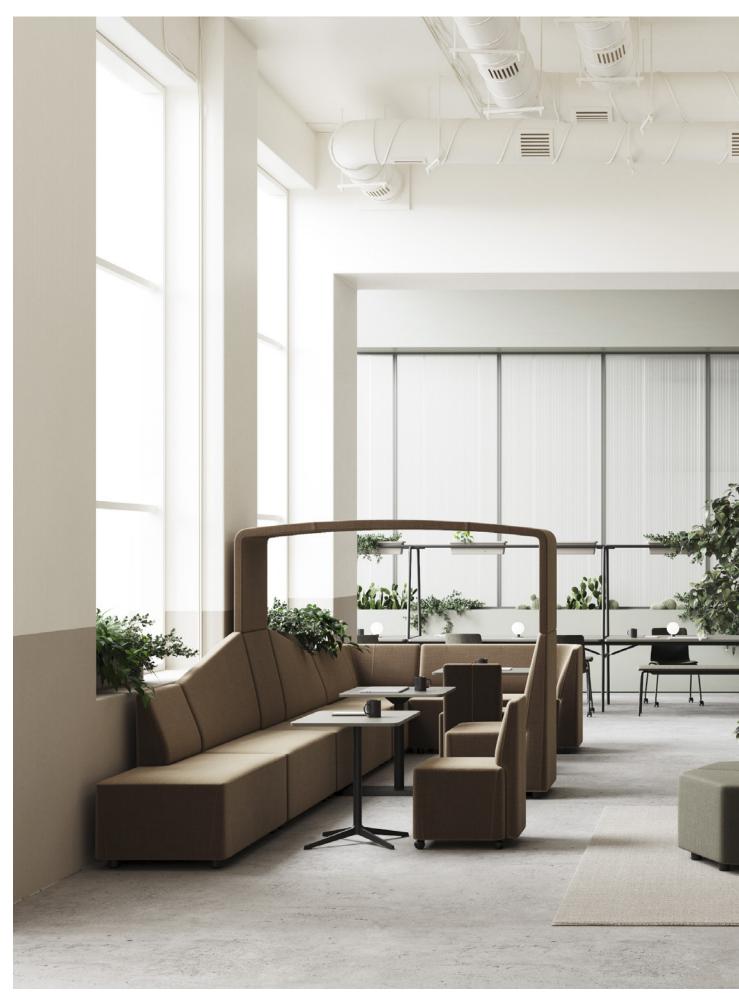

FourUs® Work Booth / Design: Nørgaard Design

A truly flexible and adaptive piece of furniture. Offering heightened levels of acoustic and visual privacy. The FourUs® Booth provides the perfect spot to meet, discuss and to create in complete comfort.

Not only is the FourUs® Booth beautiful to look at but it its integrated pivot table and ease of cleaning means it will bring joy to your facilities teams. Whats not to love.

### FourUs – m²eetings the smart way

FourUs® Booth with Pivot table that effortlessly moves both horizontally and vertically.

Tone up the colours for vibrant fun spaces, and cool it down for relaxing, quiet places