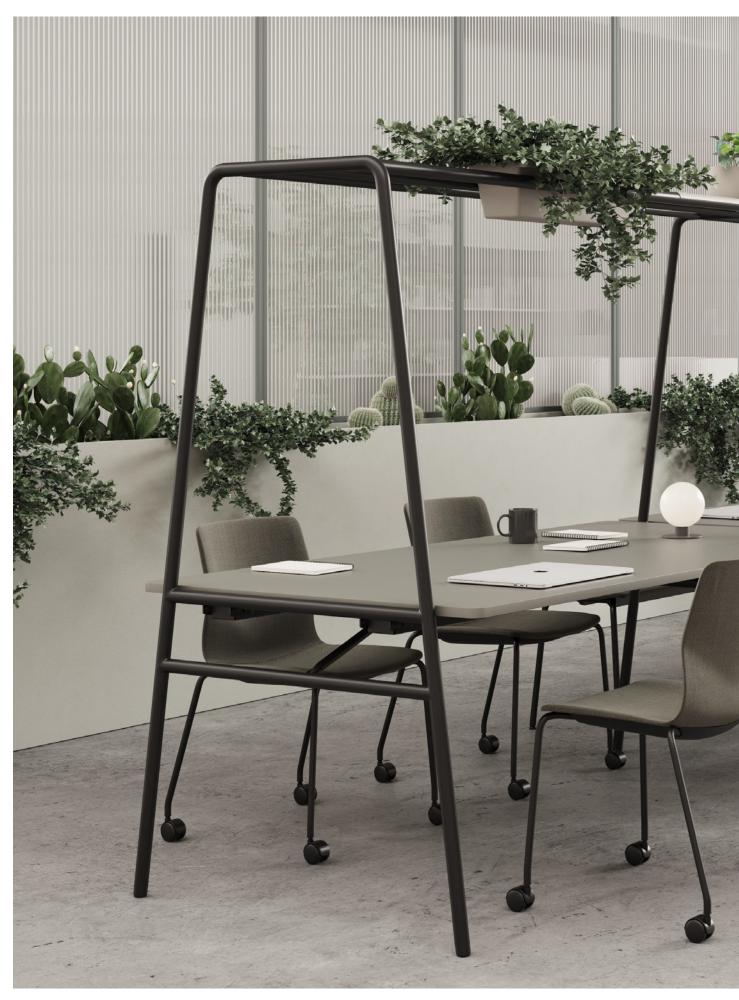

### Break down hierarchies and have better meetings

FourReal® 741 Flake – It just takes one person to folded it up and store it away

Four Me $^{\rm 9}$ 11 + Four Me $^{\rm 9}$ 44 + Four Me $^{\rm 9}$ 88 + Four Me $^{\rm 9}$ 99 + Four Me $^{\rm 9}$ 66 / Design: Strand+Hvass

Heron armchair + ottoman with turned steel legs / Design: Ernest Race

FourSure® 44 + FourSure® 88 / Design: Strand+Hvass FourReal® 74 + FourReal® A / Design: Studio Ocee

We believe eating spaces should be truly multifunctional and work all hours of the day, not just between 12pm and 1pm. Therefore, the power to reconfigure easily and quickly is essential to accommodate different needs and functions. Luckily, that is no problem with our multifunctional and flexible furniture. It's relatively simple, just take your table for a walk or stack the chairs on trolleys.

FourReal® 74 / Design: Studio Ocee

FourSure® 90 / Design: Strand+Hvass FourReal® 90 + RoomInRoom / Design: Studio Ocee

The FourReal® Family offers a range of clever space saving table solutions for spaces in all scales.