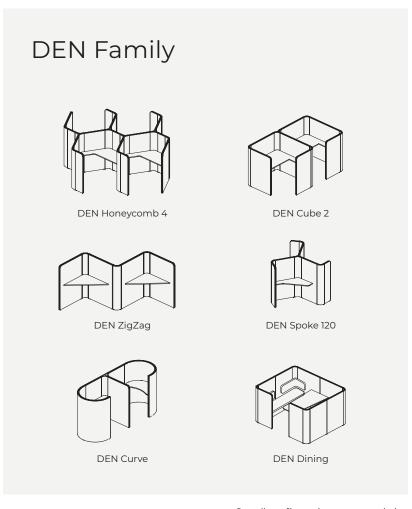

Hilly / Design: Studio Ocee

Case: Westminster Business Library, London / Rainbow DEN Curve units back to back / Design: Kudos Design

DEN Booth 2 / Design: Kudos Design

A small creative and private space. A safe retreat. DEN is that space. The Den family is your noise barrier, acoustically enhanced to separate you from the hubbub of the workplace.

DEN Booth 2 / Design: Kudos Design

# The luxury of privacy side by side

See all configurations at our website.