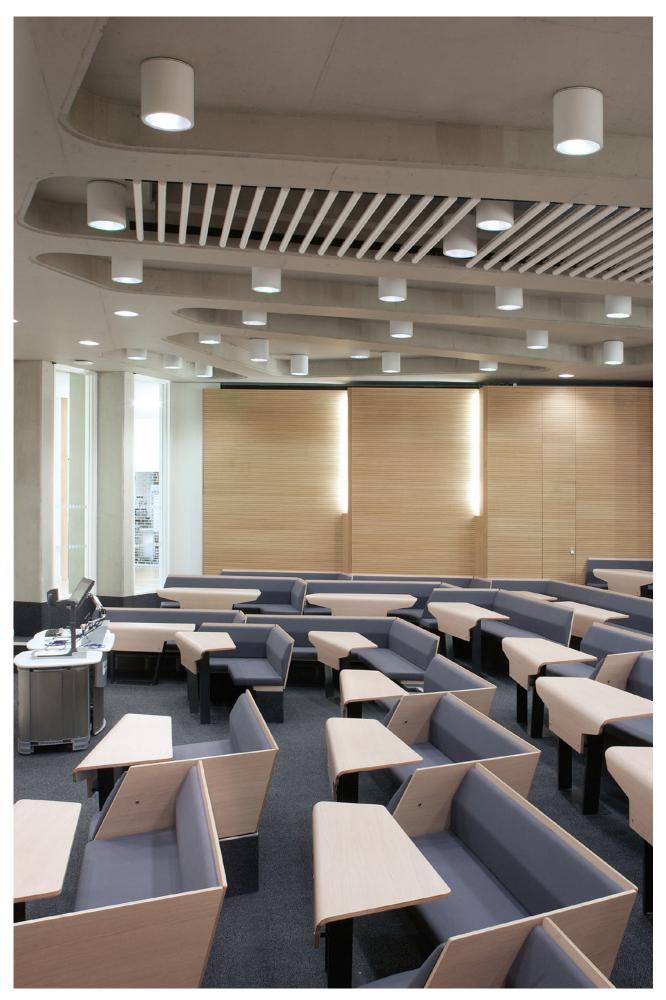

Just about anywhere you like.

FourCast® 2 Audi / Design: Strand+Hvass

The modern auditorium needs to be in flux, right? And flexible. The FourCast® 2 Audi holds both qualities and more. Available with a swivel feature you don't have to get up for that person who is always late for a class or a lecture.

Quietly confident, leaving your audience impressed for all the right reasons

Inno® Audi with integrated cup holder and coat hook / Design: Studio Ocee

The **Connect** design reduces the overall space requirement by combining a didactic lecture theatre with a collaborative break-out space. Smaller footprint, more efficiency, more user satisfaction.